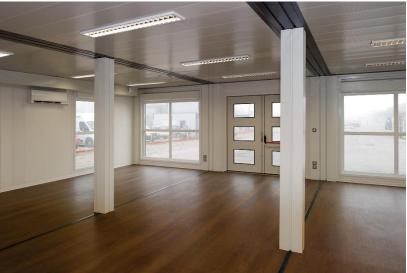

#### **Roof and ceiling**

- · Corrugated galvanized steel plates
- 160mm rock wool insulation
- Ceiling out of 0,5mm micro perforated galvanized steel plates
- 15mm sound -absorbent felt
- Height under ceiling: app. 2,50m

#### **Inner walls**

- 50mm sandwich panel with PIRinsulation
- Prepainted in light grey

#### Floor construction

- PVC flooring
- CTBH with a thickness of 22mm
- 200mm rock wool insulation
- Maximal floor load: 300kg/m²

#### **Outer joinery**

- · Windows in PVC
- Double glazing 4-15-4
- Laminated glass in the bottom part
- Equipped with roller shutters
- Doorstep in stainless steel