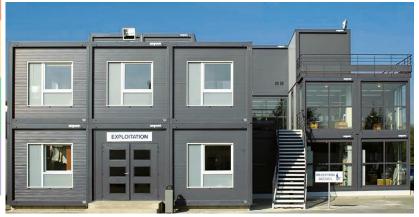

## **Progress**

With high quality materials and aiming for clean lines and finishes, the **Progress** range is designed specifically to help develop the prestige image of your brand.

#### **Outer walls**

- · Galvanized steel plates
- 100mm rock wool insulation
- Prepainted in light and dark grey