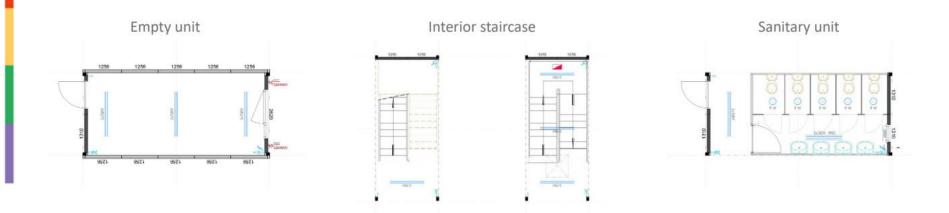

ock wool insulation
- Ceiling out of 0,5mm micro perforated galvanized steel plates
- 15mm sound -absorbent felt
- Height under ceiling: app. 2,50m

#### **Outer walls**

- · Galvanized steel plates
- 100mm rock wool insulation
- Prepainted in light and dark grey

#### **Inner walls**

- 50mm sandwich panel with PIRinsulation
- Prepainted in light grey

#### Floor construction

- PVC flooring
- CTBH with a thickness of 22mm
- 200mm rock wool insulation
- Maximal floor load: 300kg/m²

#### **Outer joinery**

- · Windows in PVC
- Double glazing 4-15-4
- Laminated glass in the bottom part
- Equipped with roller shutters
- Doorstep in stainless steel

#### **Electrical installation**

- Convector 2000W
- 3 power sockets
- Fluorescent fixture 2x36W





# Progress

### UNITS – 18M<sup>2</sup>